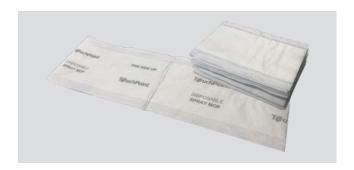

#### **Disposable Micro Mops**

The standard in disposable mops, available in White, Blue & Red.

- Absorption 100ml Cleaning 15-20 m<sup>2</sup>
- · Prepare mops in bucket or bag