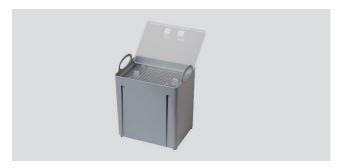

# Disposable Preparation Bucket (For Mops or Wipes)

Preparation bucket with bottom grid allows you to pre-moisten your mops or wipes with the correct amount of solution or disinfectant.

Distributed By: