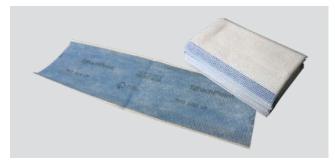

#### **Disposable Disinfection Mops**

Fibres specifically designed to deliver disinfectant solution to your floor.

- Absorption 170ml Disinfection 25 m²
- Prepare mops in bucket