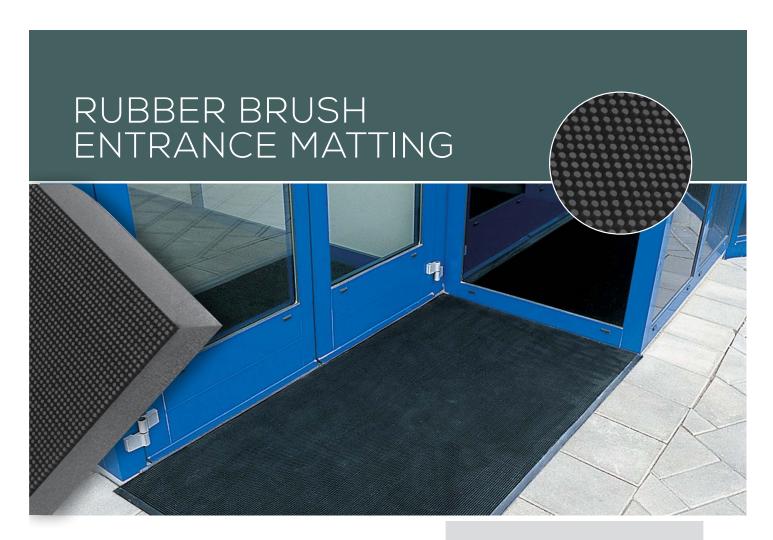

Rubber Brush<sup>™</sup> mats are constructed of tough SBR rubber to remain flexible while withstanding extreme cold. Thousands of tough, flexible rubber fingers sweep shoes clean while suction cups on the underside of the mat help to minimize shifting. Due to its durable construction, Rubber Brush<sup>™</sup> is the perfect year round outdoor entrance mat.

## Product info:

- Constructed of tough, SBR rubber to remain flexible while withstanding extreme cold
- Thousands of tough, flexible rubber fingers sweep shoes clean while suction cups on underside help to minimize mat movement
- Molded beveled edging on all 4 sides creates a retention dam to trap moisture
- Overall thickness of 16mm
- Recommended and approved product as a part of the GreenTRAX™ program for "Green Cleaning" environments