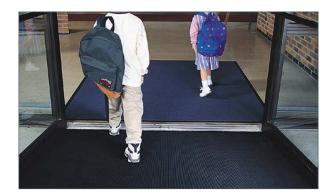

## Where to use:

Outdoor entrances of schools, municipal buildings, plant entrances, construction traffic area.