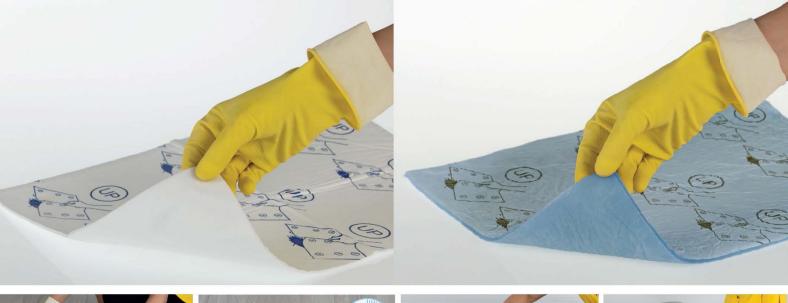

## Stop crying over spills, Just Suck-it-Up and remove any potential issues.

- NO DRIPPING: Super-absorbing polymers inside pad transform the absorbed liquid into a gel, which is retained, without any dripping
- **SUPER-ABSORBING:** Drip-Fix spill pads can absorb approximately 1000 ml of tap water
- **ALL-IN-ONE:** Easily absorbs water, drinks, oils, organic liquids and chlorine bleach
- **HIGHEST SAFETY:** Floor is quickly dry, avoiding the risk of accidental slipping
- NO RISK OF CROSS CONTAMINATION: Upper printed side is impermeable and avoids any hand contact with the absorbed liquid

- **HYGIENIC:** Safe and quick disposal of the used pad, no risk of cross contamination
- EASY TO USE: Place Drip-Fix spill pad onto the spill with the unprinted side down, wait, remove and dispose of
- **VERSATILE:** Best solution for hospitals, healthcare facilities, supermarkets, coffee shops, kitchens, airport, schools, mechanic workshops