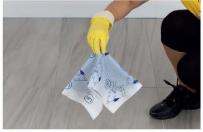

- **HYGIENIC:** Safe and quick disposal of the used pad, no risk of cross contamination
- EASY TO USE: Place Drip-Fix spill pad onto the spill with the unprinted side down, wait, remove and dispose of
- **VERSATILE:** Best solution for hospitals, healthcare facilities, supermarkets, coffee shops, kitchens, airport, schools, mechanic workshops