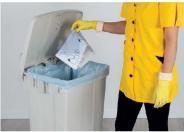

- **HYGIENIC:** Safe and quick disposal of the used pad, no risk of cross contamination
- EASY TO USE: Place Drip-Fix spill pad onto the spill with the unprinted side down, wait, remove and dispose of
- **VERSATILE:** Best solution for hospitals, healthcare facilities, supermarkets, coffee shops, kitchens, airport, schools, mechanic workshops