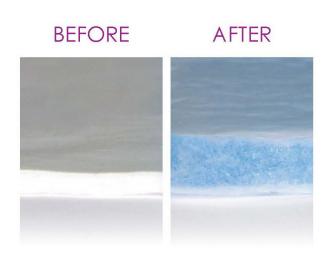

## Stop crying over spills, Just Suck-it-Up and remove any potential issues.

- NO DRIPPING: Super-absorbing polymers inside pad transform the absorbed liquid into a gel, which is retained, without any dripping
- **SUPER-ABSORBING:** Drip-Fix spill pads can absorb approximately 1000 ml of tap water
- **ALL-IN-ONE:** Easily absorbs water, drinks, oils, organic liquids and chlorine bleach
- **HIGHEST SAFETY:** Floor is quickly dry, avoiding the risk of accidental slipping
- NO RISK OF CROSS CONTAMINATION: Upper printed side is impermeable and avoids any hand contact with the absorbed liquid