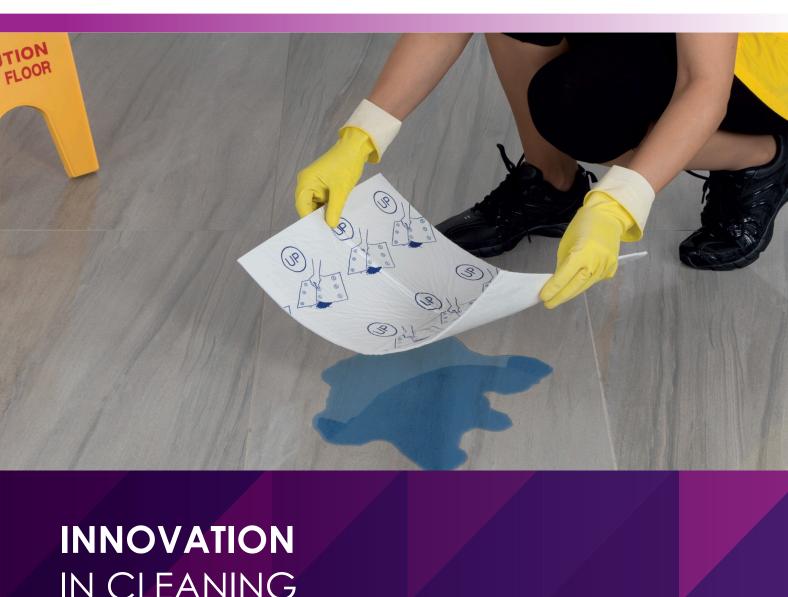

## Stop crying over spills, Just Suck-it-Up and remove any potential issues.

- NO DRIPPING: Super-absorbing polymers inside pad transform the absorbed liquid into a gel, which is retained, without any dripping
- **SUPER-ABSORBING:** Drip-Fix spill pads can absorb approximately 1000 ml of tap water
- **ALL-IN-ONE:** Easily absorbs water, drinks, oils, organic liquids and chlorine bleach
- **HIGHEST SAFETY:** Floor is quickly dry, avoiding the risk of accidental slipping
- NO RISK OF CROSS CONTAMINATION: Upper printed side is impermeable and avoids any hand contact with the absorbed liquid

- **HYGIENIC:** Safe and quick disposal of the used pad, no risk of cross contamination
- EASY TO USE: Place Drip-Fix spill pad onto the spill with the unprinted side down, wait, remove and dispose of
- **VERSATILE:** Best solution for hospitals, healthcare facilities, supermarkets, coffee shops, kitchens, airport, schools, mechanic workshops