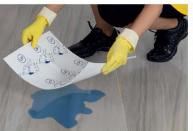

## Stop crying over spills, Just Suck-it-Up and remove any potential issues.

- NO DRIPPING: Super-absorbing polymers inside pad transform the absorbed liquid into a gel, which is retained, without any dripping
- **SUPER-ABSORBING:** Drip-Fix spill pads can absorb approximately 1000 ml of tap water
- **ALL-IN-ONE:** Easily absorbs water, drinks, oils, organic liquids and chlorine bleach
- **HIGHEST SAFETY:** Floor is quickly dry, avoiding the risk of accidental slipping
- NO RISK OF CROSS CONTAMINATION: Upper printed side is impermeable and avoids any hand contact with the absorbed liquid

- **HYGIENIC:** Safe and quick disposal of the used pad, no risk of cross contamination
- EASY TO USE: Place Drip-Fix spill pad onto the spill with the unprinted side down, wait, remove and dispose of
- **VERSATILE:** Best solution for hospitals, healthcare facilities, supermarkets, coffee shops, kitchens, airport, schools, mechanic workshops