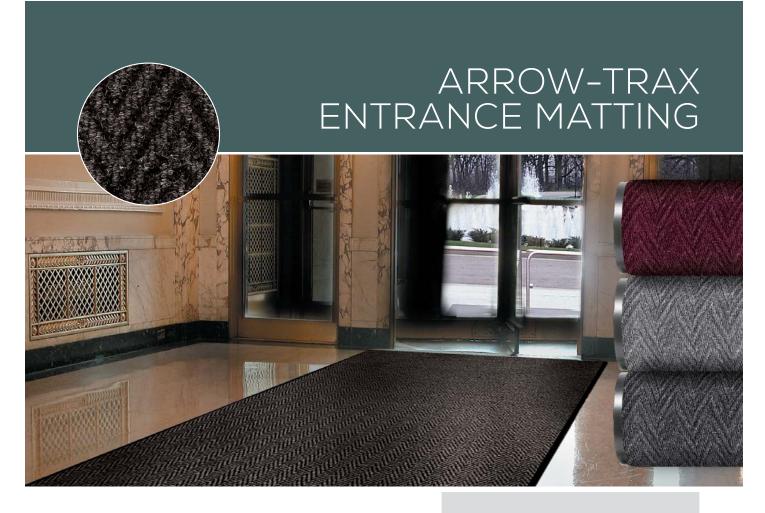

Arrow Trax<sup>™</sup> provides exceptional performance in highly visible areas that require a subtly attractive yet functional floor mat. The durable herringbone pattern offers non-directional scraping action and moisture retention, and a full 38 ounces of needle-punched yarn per square yard provides the highest degree of crush resistance in heavy traffic areas.

## Product info:

- A full 38 ounces of needle-punched yarn per square yard provides the highest degree of crush resistance
- 9.5mm overall thickness makes this heavyduty mat a long- wearing barrier at the busiest entrances
- A vinyl non-slip backing ensures minimum movement
- Recommended and approved product as a part of the GreenTRAX<sup>™</sup> program for "Green Cleaning" environments