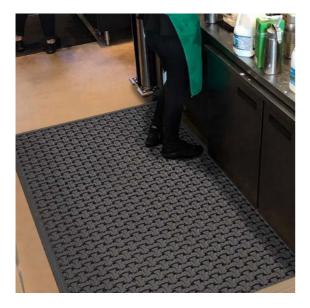

## SUPERFLOW FOOD SERVICE MATTING

566 Superflow® XT Reversible anti-slip mat is remarkably comfortable and usable on both sides for extended life. Its perforated woven surface is slip resistant while allowing instant evacuation of liquids in wet areas. Low profile for easy cart access and lightweight to facilitate lifting and cleaning

## Where to use:

Food processing and food service areas where anti-fatigue and safety are required and water and greases are present