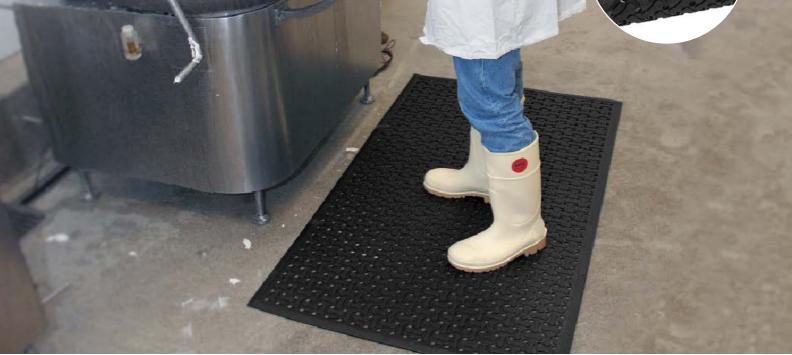

## SUPERFLOW FOOD SERVICE MATTING

566 Superflow® XT Reversible anti-slip mat is remarkably comfortable and usable on both sides for extended life. Its perforated woven surface is slip resistant while allowing instant evacuation of liquids in wet areas. Low profile for easy cart access and lightweight to facilitate lifting and cleaning

## Where to use:

Food processing and food service areas where anti-fatigue and safety are required and water and greases are present