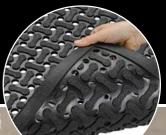

## SUPERFLOW FOOD SERVICE MATTING

566 Superflow® XT Reversible anti-slip mat is remarkably comfortable and usable on both sides for extended life. Its perforated woven surface is slip resistant while allowing instant evacuation of liquids in wet areas. Low profile for easy cart access and lightweight to facilitate lifting and cleaning

## Product info:

- Natural rubber compound for general applications or 100% nitrile for Food processing areas.
- Double sided dog-bone pattern doubles life of mat
- Moulded bevelled edges on all sides
- Overall thickness 8.5 mm
- Lightweight to facilitate removal and cleaning