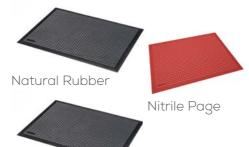

## Product info:

- Rubber molded, air-pocket underside anti-fatigue mat
- Designed to suction to the ground to prevent shifting while trapping air in its chambers
- Made of heavy duty natural rubber compound
- For general purpose applications
- Beveled edges on all 4 sides
- Bubble top surface pattern
- 13mm thick

| MFR NO.      | DESCRIPTION                    | COLOUR | SIZE         | PART NO.  |
|--------------|--------------------------------|--------|--------------|-----------|
| 80455S0023BL | Skystep Standalone Mat         | Black  | 60cm x 90cm  | 0109 0962 |
| 80455S0034BL | Skystep Standalone Mat         | Black  | 90cm x 120cm | 0109 0979 |
| 80457S0023BL | SkyStep Static Dissipative Mat | Black  | 60cm x 90cm  | 0109 1013 |
| 80457S0034BL | SkyStep Static Dissipative Mat | Black  | 90cm x 120cm | 0109 1030 |
| 80458S0023RD | SkyStep 75% Nitrile Mat        | Red    | 60cm x 90cm  | 0109 1047 |
| 80458S0034RD | SkyStep 75% Nitrile Mat        | Red    | 90cm x 120cm | 0109 1064 |