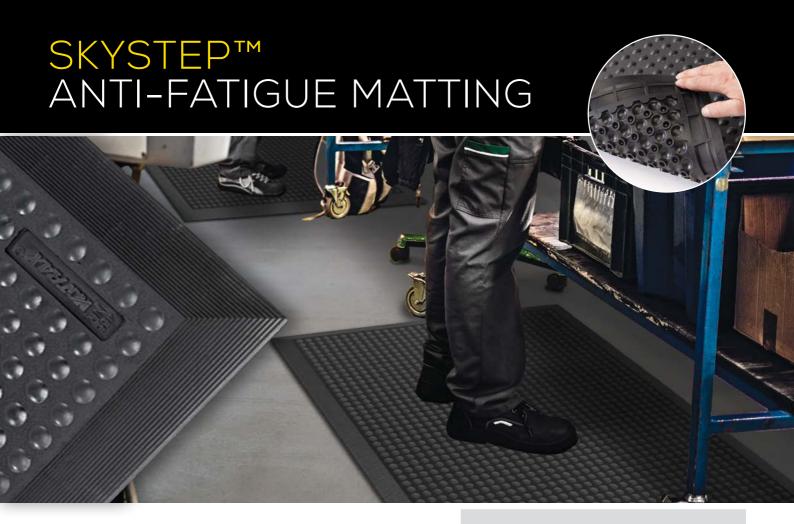

The Skystep<sup> $\mathsf{TM}$ </sup> is a standalone rubber mat designed for individual work stations. Ergonomically engineered, the SkyStep<sup> $\mathsf{TM}$ </sup> utilizes the power of air. The mat is designed to suction to the ground to prevent shifting while trapping air in its chambers.

These air pockets combined with the resiliency of the rubber create an ultimate cushioning effect while keeping the mat lightweight. Superb anti-fatigue properties due to the ergonomic bubble pattern. Molded, beveled edges are on all four sides to prevent trip hazards.

## Product info:

- Rubber molded, air-pocket underside anti-fatigue mat
- Designed to suction to the ground to prevent shifting while trapping air in its chambers
- Made of heavy duty natural rubber compound
- For general purpose applications
- Beveled edges on all 4 sides
- Bubble top surface pattern
- 13mm thick