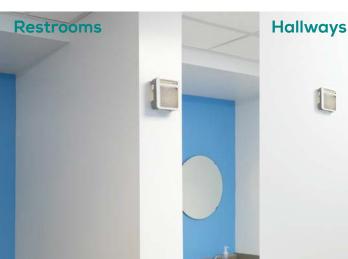

#### **Large Coverage**

One dispenser can cover space 75–150 sq. mtrs. Add another unit for double the coverage

#### Our Fresh-E

Available in 240v for larger areas using the same Our Fresh Refills

Rest-rooms, Hallways, Public Areas, Hospital, Aged Care Facilities, Schools, Universities, Day Care Centres, Shopping Centres, Hotels, Resorts, Restaurants, Offices, Clubs, Gyms, Train Stations & Airports