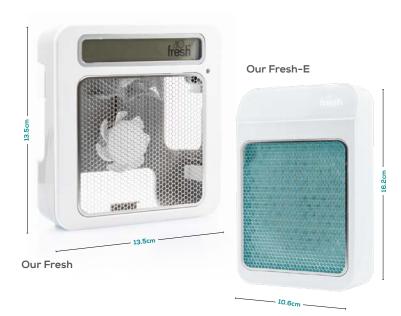

#### Our Fresh-E

Available in 240v for larger areas using the same Our Fresh Refills

Rest-rooms, Hallways, Public Areas, Hospital, Aged Care Facilities, Schools, Universities, Day Care Centres, Shopping Centres, Hotels, Resorts, Restaurants, Offices, Clubs, Gyms, Train Stations & Airports

Our Fresh-E

#### Fresh:

- Requires one C Alkaline Battery
- Removing the battery starts the program over at day one
- An audible beep begins on day 33 if the refill and battery have not been replaced

#### Fresh-E

- Rotating plug works in any 3 prong outlet.
- Has intensity output selector
- Opening the unit when refilling restarts the program at day 1.
- Draws air through charcoal filter helping to clean the air