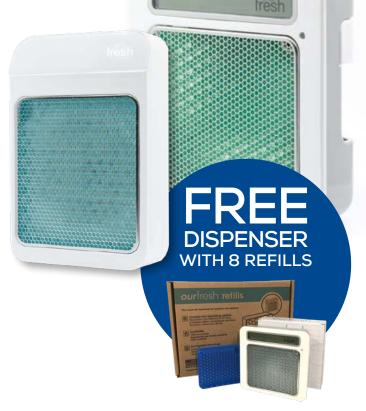

#### **Eco Friendly Refills**

100% recyclable containing biodegradable additive and is VOC compliant

### **Premium Performance for Large Areas**

Up to 2 x the fragrance than metered Aerosols and more consistent fragrance release from day 1 to day 30.

| MFR NO.    | DESCRIPTION                      | SCENT           | COLOUR | PACK | CARTON |
|------------|----------------------------------|-----------------|--------|------|--------|
| INTOFDISP  | Our Fresh Dispenser              | -               | -      | 1    | 12     |
| INTOFDISPE | Our Fresh-E<br>Dispenser plug in | -               | -      | 1    | 6      |
| INTOFRKG   | Our Fresh Refills (1pk)          | Kiwi Grapefruit |        | 8    | 48     |
| INTOFRSS   | Our Fresh Refills (1pk)          | Summer Sunshine |        | 8    | 48     |
| INTOFRSA   | Our Fresh Refills (1pk)          | Spiced Apple    |        | 8    | 48     |
| INTOFRCB   | Our Fresh Refills (1pk)          | Cotton Blossom  |        | 8    | 48     |
| INTOFRMG   | Our Fresh Refills (1pk)          | Mango           |        | 8    | 48     |
| INTOFRSM   | Our Fresh Refills (1pk)          | Spa Minerals    |        | 8    | 48     |
| INTOFRCM   | Our Fresh Refills (1pk)          | Cucumber Melon  |        | 8    | 48     |