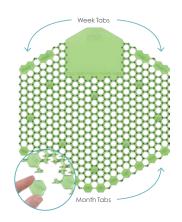

Reminds you when to change it Simply pull off the week & month tabs to set your reminder.

Shopping

Centres

Fast Food

| MFR NO.       | DESCRIPTION               | SCENT           | COLOUR |
|---------------|---------------------------|-----------------|--------|
| 3WDS10LAVINT1 | Ambiance 3D Urinal Screen | Lavender        |        |
| 3WDS10KGINT1  | Ambiance 3D Urinal Screen | Kiwi Grapefruit |        |
| 3WDS10SAINT1  | Ambiance 3D Urinal Screen | Spiced Apple    |        |
| 3WDS10MGINT1  | Ambiance 3D Urinal Screen | Mango           |        |
| 3WDS10CBINT1  | Ambiance 3D Urinal Screen | Cotton Blossom  |        |
| 3WDS10CMINT1  | Ambiance 3D Urinal Screen | Cucumber Melon  |        |