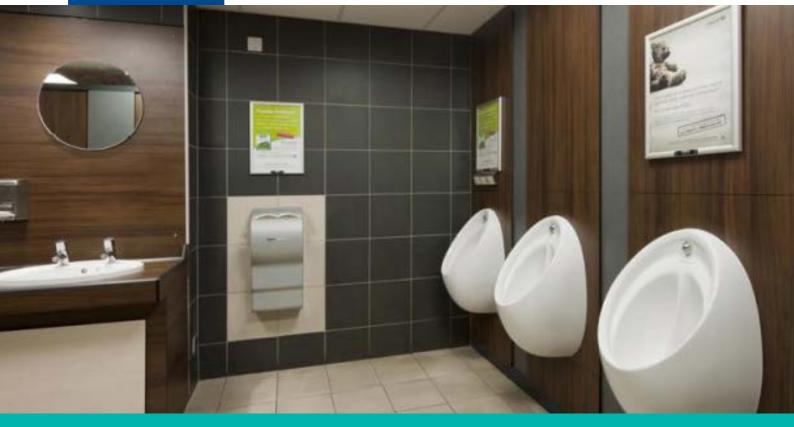

**Installs correctly every time** Unique design eliminates installation error and installs both ways without sacrificing splash reducing performance.

Reduces splash and cleaning time Long posts on both sides plus a unique hexagon lattice eliminate urine splash, cutting cleaning time.