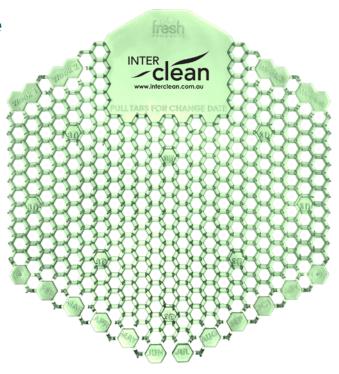

## AMBIANCE 3D Urinal Screen

## AMBIANCE 3D URINAL SCREEN

Freshens for 30 days Releases billions of optimised bacteria and more than twice the fragrance as competing urinal screens over 30 days to keep the urinal and restroom smelling fresh.

**Installs correctly every time** Unique design eliminates installation error and installs both ways without sacrificing splash reducing performance.

Reduces splash and cleaning time Long posts on both sides plus a unique hexagon lattice eliminate urine splash, cutting cleaning time.