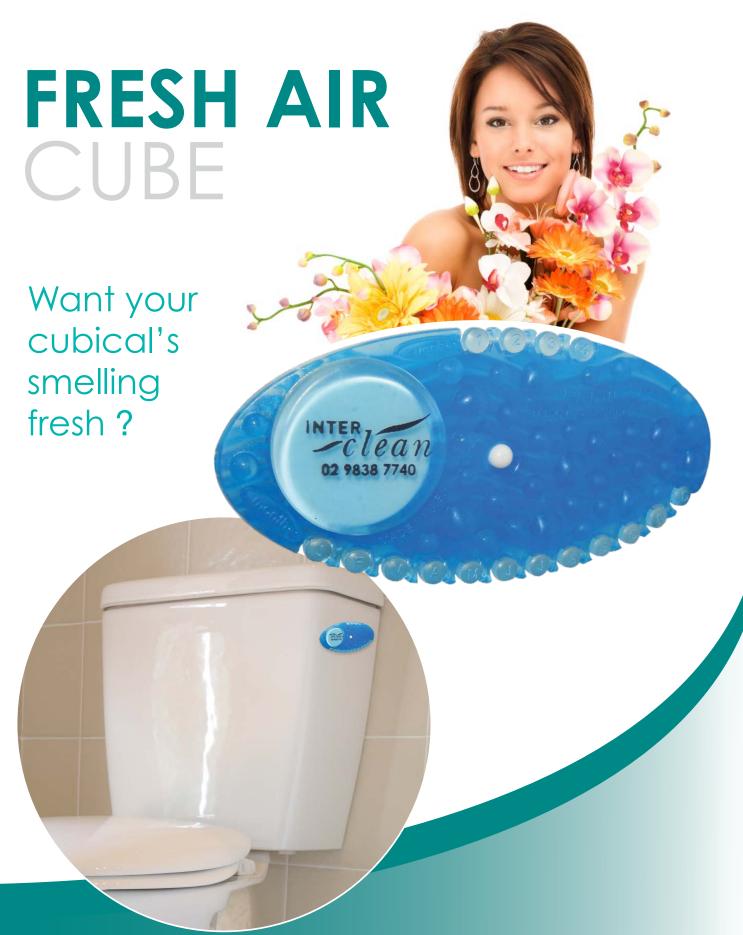

## FRESH AIR CUBE

Believe it or not, urinals are not the only producers of smells in your washroom. Toilets in mens washrooms, disabled washrooms and even ladies washrooms all can smell a bit off.

The Fresh Cube has been designed out of a polymer that contains fragrance oils. This polymer gradually releases the fragrance over 60 days giving your cubicle areas the fragrance lift they need.

## **FEATURES**

- 30% more air freshener than standard rimsticks.
- Gradually releases air freshener over 60 days.
- Used cube will shrink by 30% in 60 days, to a tight fit.

Fragrances: Cotton Blossom, Cucumber Melon, Mango, Spiced Apple

- Consistent odor control By using the cube date tabs, you'll know when to replace it; ensuring a consistently fresher smelling area.
- Versatile Sticks just about anywhere to a flat smooth surface. Each cube comes with a clip with double sided tape that helps you hide it away if needed.
- Powerful Contains 50-100x more fragrance than a standard toilet rimstick.