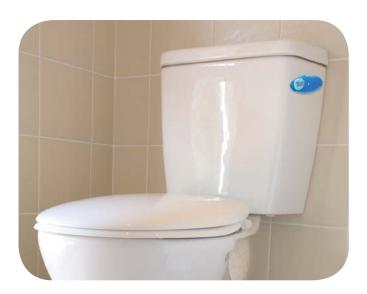

## FRESH AIR CUBE

Believe it or not, urinals are not the only producers of smells in your washroom. Toilets in mens washrooms, disabled washrooms and even ladies washrooms all can smell a bit off.

The Fresh Cube has been designed out of a polymer that contains fragrance oils. This polymer gradually releases the fragrance over 60 days giving your cubicle areas the fragrance lift they need.

- Consistent odor control By using the cube date tabs, you'll know when to replace it; ensuring a consistently fresher smelling area.
- Versatile Sticks just about anywhere to a flat smooth surface. Each cube comes with a clip with double sided tape that helps you hide it away if needed.
- Powerful Contains 50-100x more fragrance than a standard toilet rimstick.