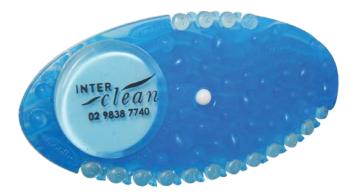

## FRESH AIR CUBE

Believe it or not, urinals are not the only producers of smells in your washroom. Toilets in mens washrooms, disabled washrooms and even ladies washrooms all can smell a bit off.

The Fresh Cube has been designed out of a polymer that contains fragrance oils. This polymer gradually releases the fragrance over 60 days giving your cubicle areas the fragrance lift they need.

## **FEATURES**

- 30% more air freshener than standard rimsticks.
- Gradually releases air freshener over 60 days.
- Used cube will shrink by 30% in 60 days, to a tight fit.

Fragrances: Cotton Blossom, Cucumber Melon, Mango, Spiced Apple

- Consistent odor control By using the cube date tabs, you'll know when to replace it; ensuring a consistently fresher smelling area.
- Versatile Sticks just about anywhere to a flat smooth surface. Each cube comes with a clip with double sided tape that helps you hide it away if needed.
- Powerful Contains 50-100x more fragrance than a standard toilet rimstick.