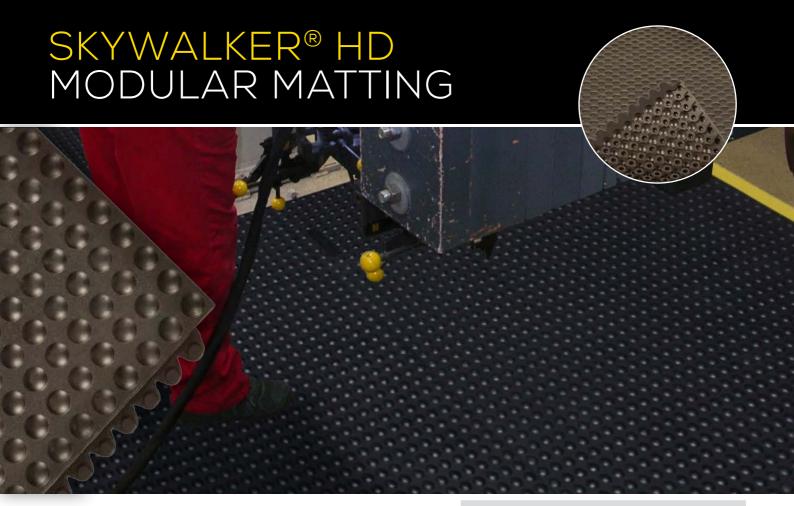

Skywalker® HD is a heavy duty rubber compound mat for industrial strength applications. Snap together tiles of 91cm X 91cm can be easily assembled for coverage of large areas or individual workstations. Ergonomic benefit derived from a 1/2" thick worker platform with a bubble pattern for maximum fatigue relief in dry industrial environments. The unique design and craftsmanship make the mat easy to handle and easy to install on site.

Available beveled edges prevent tripping and allow inside and outside corners. Range of accessories including Skywalker® HD Yellow Safety Line and Skywalker® HD i-Curve<sup>TM</sup> and Skywalker® HD o-Curve<sup>TM</sup> series.

## Product info:

- Resilient natural rubber compound and unique support design offers exceptional fatigue relief
- Bubble top surface for added comfort that is easy to clean
- Easy to snap together mats on-site for custom work station platforms
- Compatible with any of the Skywalker® HD family of mats
- Skywalker® HD Ramps and #469 Safety Line available