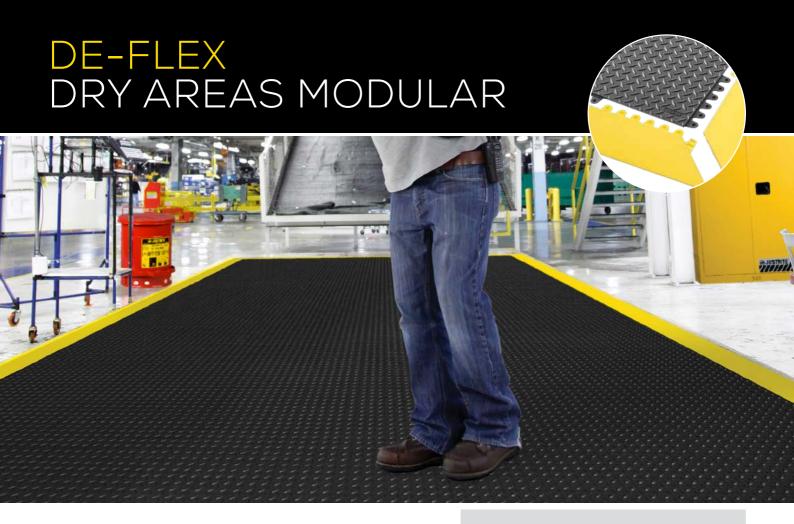

Extremely comfortable heavy duty anti-fatigue matting system with popular diamond plate traction surface that can be easily assembled for coverage of large areas or individual workstation mats.

These 45 cm x 45 cm modular rubber tiles are designed with a universal double-locking system on all sides to ensure an extra strong yet seamless connection for fast installation. The 19 mm thick platform insulates the worker from the hard ground while the bulleted domes underneath allow the mat to bend and flex with every movement. Unique extended ramp prevents tripping and allows cart access with smart bevelling solutions for inside and outside corners.

## Where to use:

• Heavy duty - dry industrial areas

## Product info:

- · Heavy duty rubber compound
- Overall thickness: 19 mm
- · Weight: 3,3 kg per mat
- Available in Rubber, Nitrile and ESD
- Slip resistance rating R10 according to DIN 51130
- Free of DOP, free of DMF, free of ozone depleting substances, free of silicone and free of heavy metals