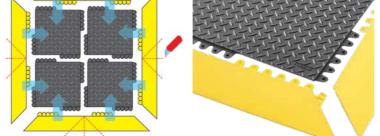

Extremely comfortable heavy duty anti-fatigue matting system with popular diamond plate traction surface that can be easily assembled for coverage of large areas or individual workstation mats.

These 45 cm x 45 cm modular rubber tiles are designed with a universal double-locking system on all sides to ensure an extra strong yet seamless connection for fast installation. The 19 mm thick platform insulates the worker from the hard ground while the bulleted domes underneath allow the mat to bend and flex with every movement. Unique extended ramp prevents tripping and allows cart access with smart bevelling solutions for inside and outside corners.